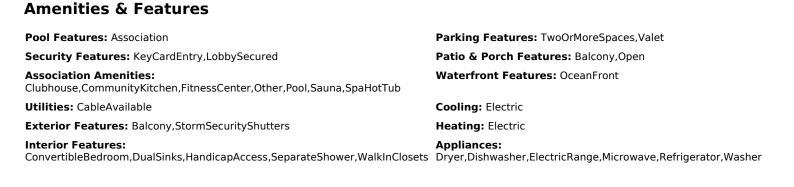

# **Building Details**

Architectural Style: HighRise Covered Spaces: 2 Floor covering: Carpet, Marble

#### Construction Materials: Block Garage Spaces: 2

# Expenses, Fees & Taxes

Association Fee: \$3,793

Tax Annual Amount: \$25,540

Tax Year: 2024

## Miscellaneous

Association Fee Frequency: Monthly List Office Name: LL10X Realty

Listing Terms: Cash,Conventional,Other