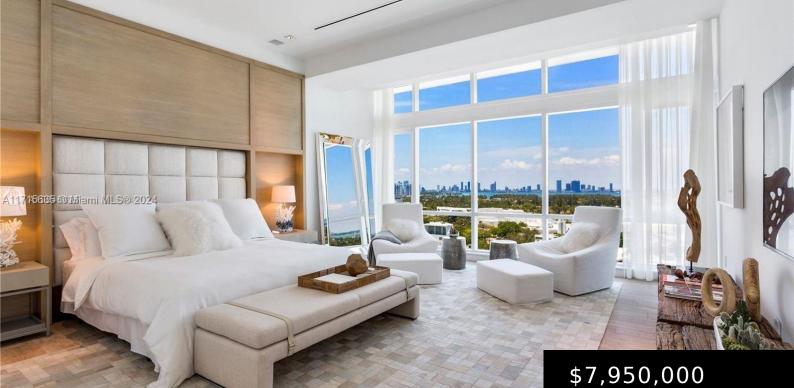

102 24TH ST PH-1617 https://rluxury.com

2399 COLLINS AVENUE CONDO UNIT PH-1617 UNDIV 0.852424% INT IN COMMON ELEMENTS OFREC 29449-3132 Discover the pinnacle of luxury in this breathtaking penthouse residence, meticulously furnished by the acclaimed Brazilian interior design firm, Artefacto. This exquisite home boasts three spacious bedrooms plus a versatile den, offering ample living space for relaxation and entertainment. Marvel at [...]

### **Basics**

Category: Residential Status: Active Bathrooms: 4 baths Floors: 17 floors Year built: 2015 Subdivision Name: 2399 COLLINS AVENUE Type: Condominium Bedrooms: 3 beds Half baths: 1 half bath Area: 2538 sq ft View: Bay,City County: Miami-Dade