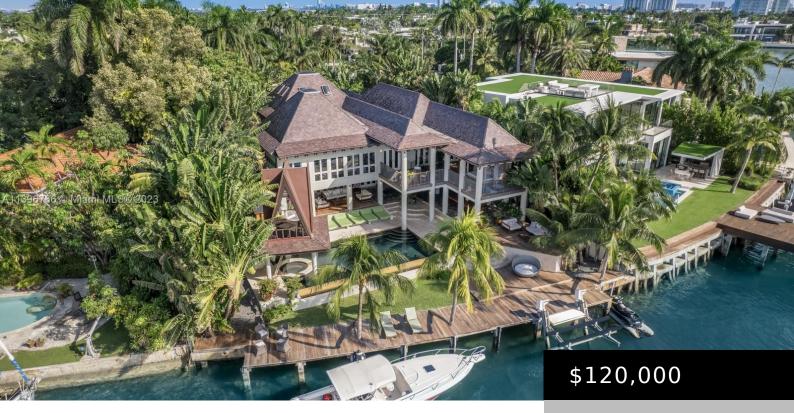

#### **14 W SAN MARINO DR**

https://rluxury.com

SAN MARINO ISLAND PB 9-22 LOT 2 BLK 1 LOT SIZE 12906 SQ FT OR 19454-1204 01 2001 1 COC 23130-1318 03 2005 4 Contemporary Balinese style home on prestigious San Marino Island with highly sought after downtown SW sunset views. Large master bedroom with spacious outdoor patio. New outdoor kitchen and large outdoor dining [...]

### **Basics**

Category: ResidentialLease

Status: Active

Bathrooms: 6 baths

**Area: 5146** sq ft **Year built:** 1986

**Subdivision Name: SAN MARINO ISLAND** 

**Type:** SingleFamilyResidence

Bedrooms: 6 beds

# **Amenities & Features**

Waterfront Features: BayFront Furnished: Furnished

Interior Features: BuiltinFeatures, FirstFloorEntry