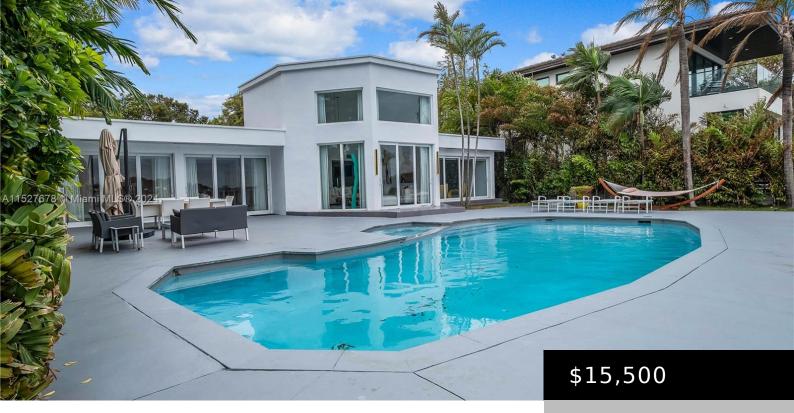

# 1741 CLEVELAND RD

https://rluxury.com

BISCAYNE POINT PB 14-35 LOT 13 BLK 6 LOT SIZE 75.000 X 150 OR 18168-0286 0698 1 Modern bold luminous waterfront with 5 bedrooms and 4 bathrooms villa on the bay overlooking North, towards Indian Creek Island. Located in a gated monitored community this house itself is gated and allows parking for 4 cars within [...]

# **Amenities & Features**

Pool Features: Pool,Private Patio & Porch Features: Deck,Patio Window Features: Sliding,ImpactGlass Furnished: Furnished

**Appliances:** Dryer, Dishwasher, Electric Water Heater, Washer Security Features: GatedWithGuard