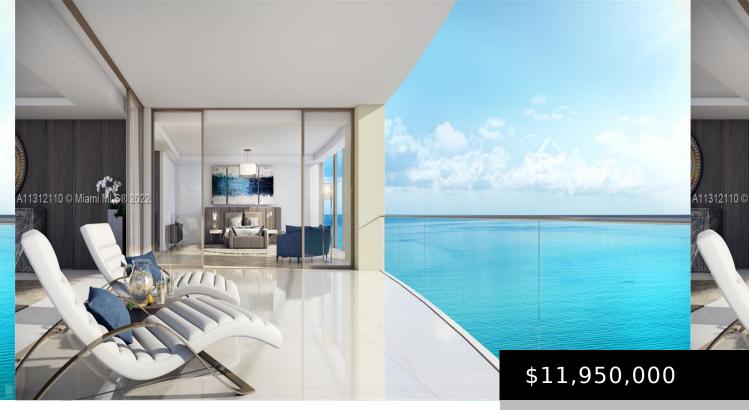

### **17975 COLLINS AVE 2301 SUNNY ISLES BEACH FL 33160**

https://rluxury.com

This incredible five bedroom corner residence has the most magnificent finishes, and will be turnkey with an 800k furniture package by Luxury Living. Residence will also be delivered with motorized shades throughout and AV system. This unit is located in the sought after Boutique tower at the Estates at Acqualina. This south facing unit has [...]

### **Property Features**

Exterior Features: Security/High Impact Doors Waterfront Features: Ocean Front Appliances: Dishwasher,Gas Range,Microwave,Refrigerator,Washer Construction Materials: Block Cooling Y/N: 1 Heating: Electric Pets Allowed: Size Limit,Yes View Y/N: 1 Entry Location: 2301 Interior Features: Bedroom on Main Level, First Floor Entry

### Fees & Taxes

**Tax Year:** 2022

Association Fee: 6490

Association Fee Includes: Cable TV,Hot Water,Internet

**Public Survey Township:** 11

**Syndication Remarks:** This incredible five bedroom corner residence has the most magnificent finishes, and will be turnkey with an 800k furniture package by Luxury Living.