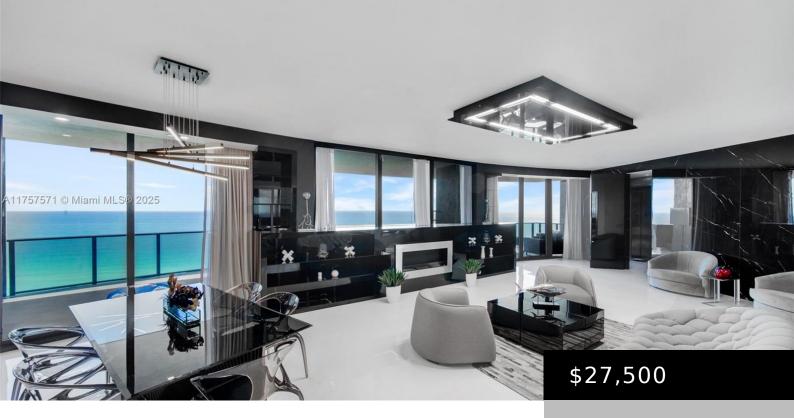

### **18555 COLLINS AVE 1605**

https://rluxury.com

18555 COLLINS AVENUE CONDO UNIT 1605 UNDIV 0.6446% INT IN COMMON ELEMENTS OFF REC 28399-2439 Experience the Pinnacle of Luxury Living at PORSCHE DESIGN TOWER. This turnkey ultramodern 4 Bed/4.5 Bath residence offers:private glass foyer, breathtaking panoramic views of the Atlantic ocean. Indulge in the opulence of a terrace with a private pool& outdoor dining. [...]

### **Amenities & Features**

Pool Waterfront Features: OceanFront

**Features:** Pool,Private

**Utilities:** Window Features: Blinds,ImpactGlass

CableAvailable

Cooling: Furnished: Furnished

CentralAir

**Heating:** Interior Features:

Central BedroomOnMainLevel,Fireplace,KitchenIsland,LivingDiningRoom,CustomMirrors,EntranceFoyer