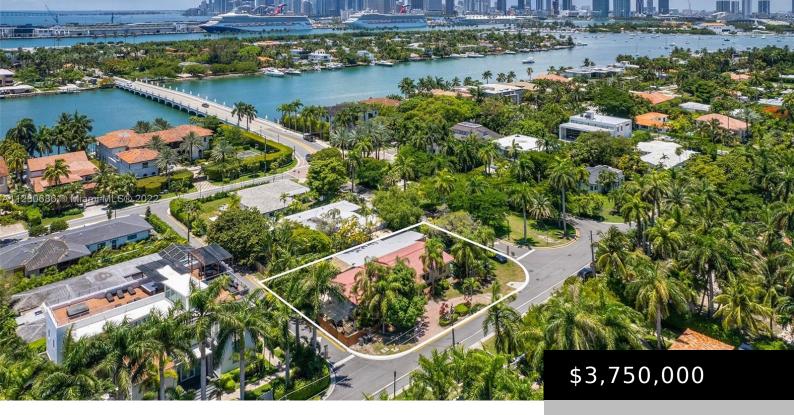

## 200 N HIBISCUS DR MIAMI BEACH FL 33139

https://rluxury.com

Charming home situated on a oversized 9,500 SF corner lot in one of Miami Beachâ smost exclusive and private islands! This residence features a spacious open floor plan with over 3,400 SF, brand new roof, renovated kitchen, 3 bedrooms/3 baths + a maids quarter with separate entry, private heated pool and expansive yard space. Use [...]

**Status:** Active

Bathrooms: 4 baths

Year built: 1957

**Property details** 

**Total Building Area:** 3586 **Direction Faces:** North

Subdivision Name: HIBISCUS ISLAND

Lot Size Square Feet: 9500

Parcel Number: 02-32-32-005-0260

**County Or Parish:** Miami-Dade County **Zoning Description:** 0100

Fees & Taxes

Tax Annual Amount: 26891 Tax Year: 2021

Tax Legal Description: HIBISCUS ISLAND RESUB PB 34-87 LOT 5 BLK L LOT SIZE

76.000 X 125 OR 16544-0467 1094 1