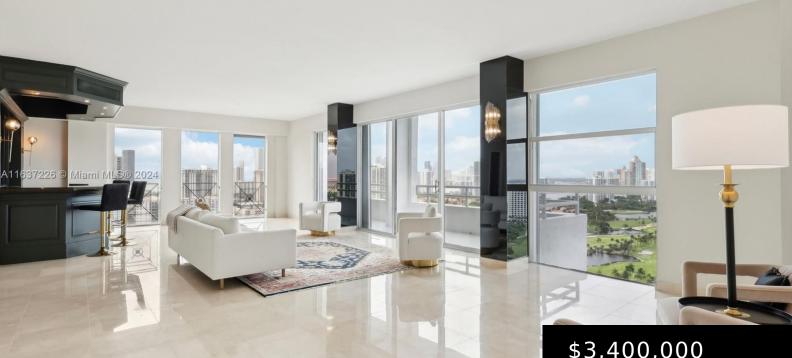

20355 NE 34TH CT 2725

https://rluxury.com

DELVISTA TOWERS CONDO TOWER II UNIT 2724 PH & 2725 PH UNDIV 0.5498% & 0.4138% INT IN COMMON ELEMENTS OFF REC 11441-1633 F/A/U 30-1235-024-31 Welcome to a Mansion in the Sky in the heart of Aventura! This extraordinary 3-story penthouse condo in the heart of Aventura, Florida, offers unparalleled luxury and sophistication. This residence epitomizes [...]

## \$3,400,000

## **Basics**

| Category: Residential                   | Type: Condominium                         |
|-----------------------------------------|-------------------------------------------|
| Status: Active                          | Bedrooms: 5 beds                          |
| Bathrooms: 4 baths                      | Half baths: 1 half bath                   |
| Floors: 28 floors                       | <b>Area: 5372</b> sq ft                   |
| Year built: 1990                        | View: GolfCourse,Intercoastal,Ocean,Water |
| Subdivision Name: DELVISTA TOWERS CONDO | County: Miami-Dade County                 |