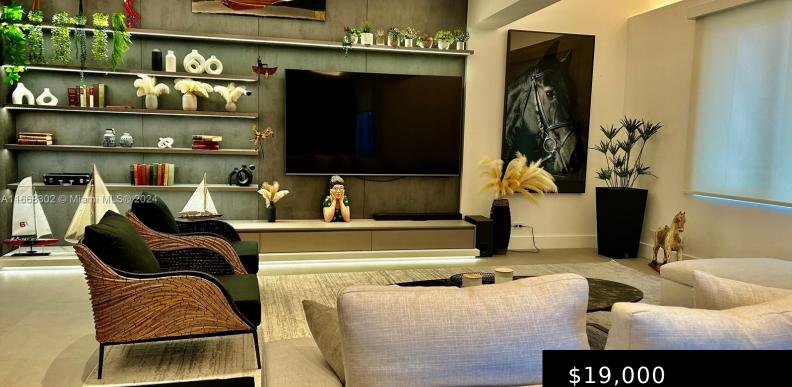

# **Basics**

Category: ResidentialLease Status: Active Bathrooms: 2 baths Floors: 16 floors **Year built:** 1926 Subdivision Name: RONEY PALACE CONDO Type: Condominium Bedrooms: 2 beds Half baths: 0 half baths Area: 1640 sq ft View: Intercoastal, Ocean, Water County: Miami-Dade

### Construction Materials: Block Garage Spaces: 2

**Amenities & Features** 

Pool Features: AboveGround,Heated,Pool,Private,Community Security Features: KeyCardEntry,LobbySecured Spa Features: Community Waterfront Features: IntracoastalAccess,OceanFront Window Features: Binds,ImpactGlass Furnished: Furnished Parking Features: Attached,Garage,Guest,TwoSpaces,Valet
Patio & Porch Features: Balcony,Open,Porch
Association Amenities: Clubhouse,Elevators,FitnessCenter,Other,Pool,Sauna,SpaHotTub
Utilities: CableAvailable
Exterior Features: Balcony,SecurityHighImpactDoors
Interior Features:
BultonFeatures: ClosetCabinetry,DiningArea,SeparateFormalDiningRoom,EatInKitchen,FirstFloorEntry,KitchenIsland,LivingDiningRoom,SplitBedrooms,WalkInClosets,Elevator