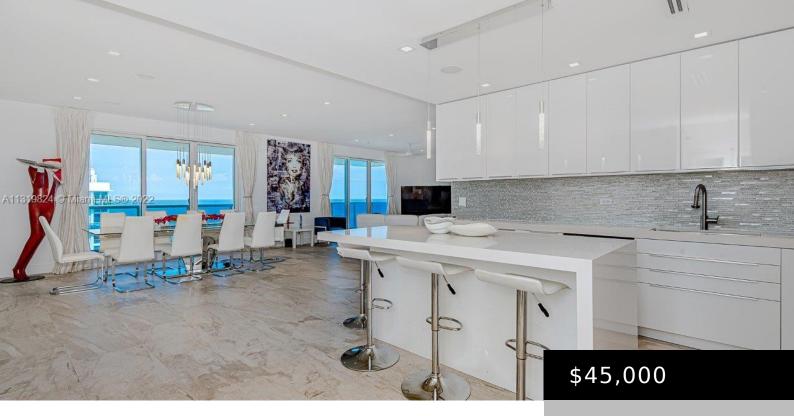

# 2301 COLLINS AVE PH9 MIAMI BEACH FL 33139

https://rluxury.com

Beautiful 2,520 sqf corner penthouse, direct ocean view, featuring 3 Principal Suites with 4 bathrooms. Electricity, cable, WiFi, washer & dryer, and valet with 1 parking spot included. Laundry room on every floor. Situated inside the same building as the luxurious 1 Hotel, Roney Palace residents enjoy the best of South Beach with access to [...]

Bedrooms: 4 beds

**Area: 2520** sq ft