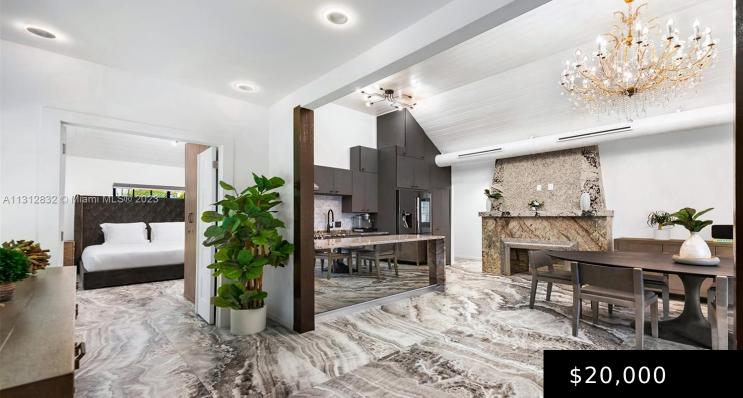

#### 242 MERIDIAN AVE MIAMI BEACH FL 33139

https://rluxury.com

The advertised rate is based on annual rental. For shorter termed rates please call.

- 4 baths
- Single Family Residence
- Residential Lease
- Active

# Basics

Bathrooms Full: 4 Category: Residential Lease Status: Active Bathrooms: 4 baths Lot Size Units: Square Feet Type: Single Family Residence Bedrooms: 4 beds Year built: 1921

#### **Property Features**

| Exterior Features: Fence,Outdoor<br>Grill | Pool Features: None                                                                    |
|-------------------------------------------|----------------------------------------------------------------------------------------|
| Security Features: Smoke<br>Detector(s)   | Appliances: Dryer,Dishwasher,Electric Range,Ice<br>Maker,Microwave,Refrigerator,Washer |
| Cooling: Central Air                      | Cooling Y/N: 1                                                                         |
| Flooring: Marble                          | Furnished: Furnished                                                                   |
| Heating: Central                          | Heating Y/N: 1                                                                         |
| Pets Allowed: Conditional,No              |                                                                                        |