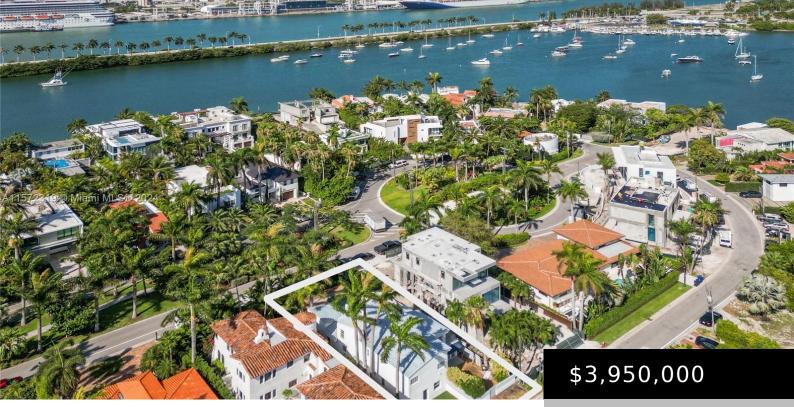

277 PALM AVE https://rluxury.com

RIVIERA 1ST & 2ND ADDN AMD PB 32-37 LOT 51 BLK 2-B LOT SIZE 50.000 X 120 OR 20066-4099 0495 4 (3) Amazing Opportunity Awaits on the Luxurious Palm Island. This property boasts an architectural design from the 1970's, complemented by a spacious sized front yard and pool area. This residence presents a remarkable chance [...]