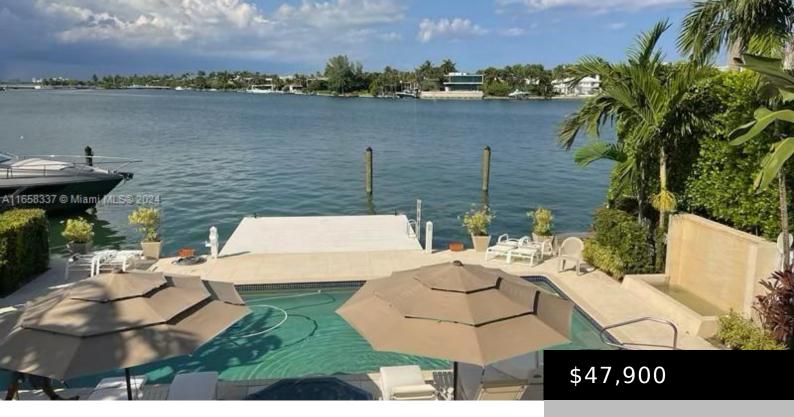

#### **279 N HIBISCUS DR**

https://rluxury.com

32 53 42 4-5 54 42 HIBISCUS ISLAND PB 8-75 LOT 24 & 20FT STRIP ADJ IN BAY BLK 2 LOT SIZE IRREGULAR OR 14076-778 0489 4

- 5 heds
- 6 baths
- SingleFamilyResidence
- ResidentialLease
- Active
- 4100 sq ft

## **Basics**

Category: ResidentialLease

**Status:** Active

Bathrooms: 6 baths

**Area: 4100** sq ft

Year built: 1978

County: Miami-Dade

**Type:** SingleFamilyResidence

Bedrooms: 5 beds

Half baths: 1 half bath

Lot size: 10500, 10500 sq ft

**Subdivision Name: HIBISCUS ISLAND** 