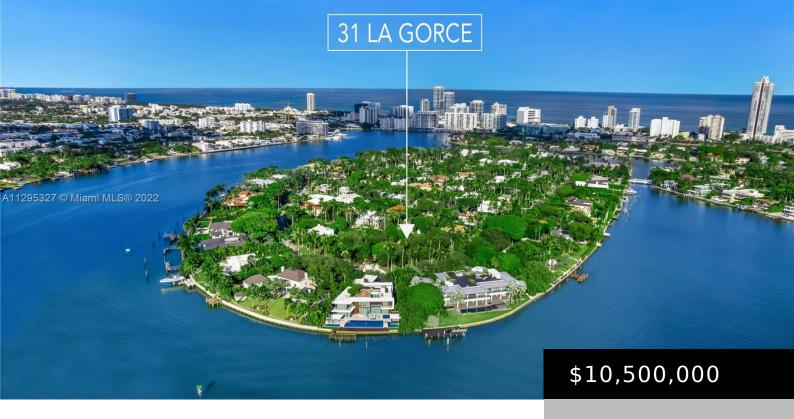

#### 31 LA GORCE CIR MIAMI BEACH FL 33141

https://rluxury.com

Build your dream mansion on this corner, 25,896-SF lot located on sought-after, La Gorce Island of Miami Beach! This is a rare opportunity to own one of the best and largest dry lots in Miami Beach, abundant with majestic oak trees! You can build over 10,000-SF home, and still have substantial land for a tremendous [...]

## **Miscellaneous**

**Public Survey Township: 2** 

Public Survey Section: 10

**Syndication Remarks:** Build your dream mansion on this corner, 25,896-SF lot located on sought-after, La Gorce Island of Miami Beach!