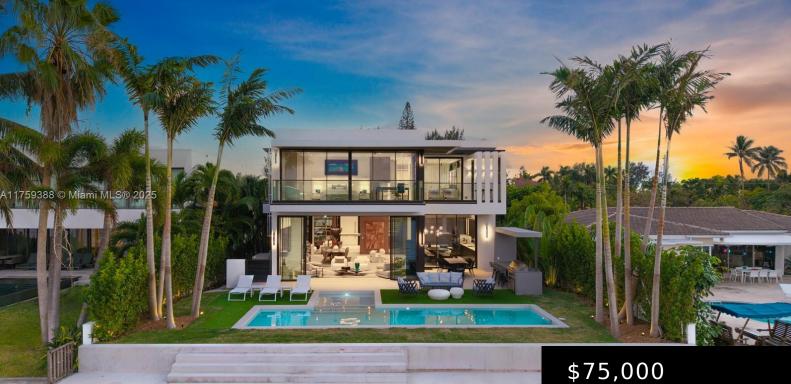

## **315 N SHORE DR**

https://rluxury.com

3-4-9-10 53 42 PB 44-62 NORMANDY GOLF COURSE SUB LOT 14 BLK 58 LOT SIZE 60.000 X 170 OR 14318-1421 1189 1 Now Available for Rent. Brand-New waterfront villa located in the heart of Miami Beach. Spanning over 5,000 sq. ft., this contemporary masterpiece offers a seamless blend of elegance and functionality. Features Include: Open [...]

### **Basics**

Category: ResidentialLease Status: Active Bathrooms: 7 baths Area: 5088 sq ft Subdivision Name: NORMANDY GOLF COURSE Type: SingleFamilyResidence Bedrooms: 5 beds Half baths: 2 half baths Lot size: 10200, 10200 sq ft County: Miami-Dade