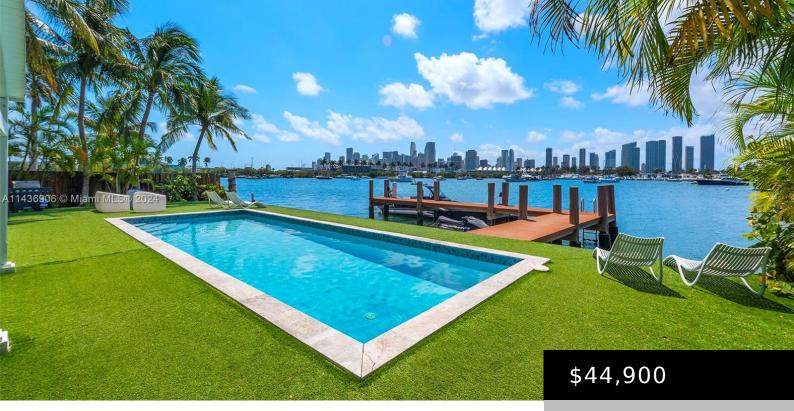

## 316 S COCONUT LN

https://rluxury.com

RIVIERA 1ST & 2ND ADDN AMD LOT 2 & 20FT STRIP ADJ SAME ON BAY BLK 2 D PB 32-37 LOT SIZE 8736 SQ FT OR 18284-2631 0798 1 COC 22158-2331 03 20 2-story waterfront home on the coveted Western tip of Palm Island offering stunning unobstructed views of the Miami Skyline & Biscayne Bay. [...]

## **Amenities & Features**

Pool Features: InGround,Pool Waterfront Features: BayFront

Furnished: Furnished