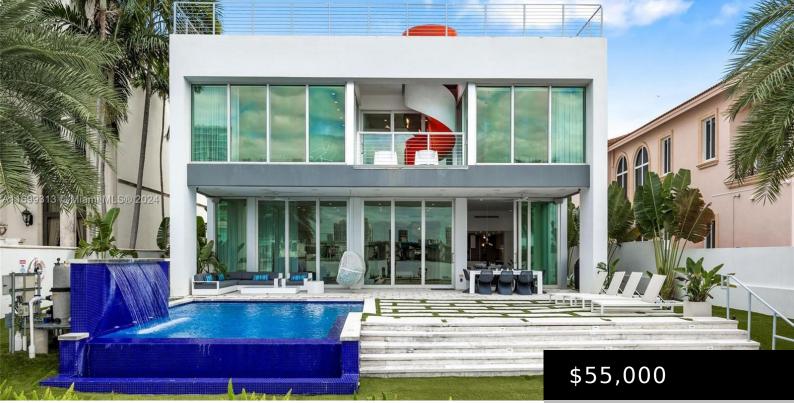

# **323 ATLANTIC AVE NA**

https://rluxury.com

ATLANTIC ISLAND PB 34-17 LOT 63 & 64 & PROP INT IN PT LOT 96 PB 5-35 PER DB 3887-597 PR ADD 323 ATLANTIC AVE LOT SIZE SITE VALUE F/A/U 30-22 This gem of a home is available in the coveted area of Sunny Isles. Modern in aesthetic and design this sleek home offers comfort [...]

### **Amenities & Features**

**Pool Features:** InGround,Pool **Furnished:** Furnished

Waterfront Features: Bayfront