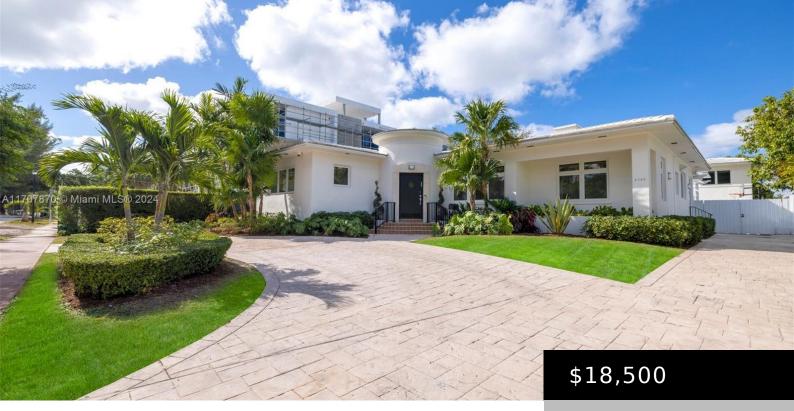

### 4340 PINE TREE DR

https://rluxury.com

ORCHARD SUB NO 4 PB 25-30 N25FT LOT 7 & L T 8 LESS NLY 10 FT THEREOF BLK 2 LOT SIZE 80.000 X 158 OR 10944-1848 1180 1 Nestled in one of Miami Beach's most coveted neighborhoods, this residence blends timeless Art Deco charm with modern upgrades. The main house features 3 spacious bedrooms, [...]

## Basics

Category: ResidentialLease Status: Active Bathrooms: 5 baths Area: 3246 sq ft Year built: 1946 County: Miami-Dade Type: SingleFamilyResidence Bedrooms: 5 beds Half baths: 0 half baths Lot size: 12640, 12640 sq ft Subdivision Name: ORCHARD SUB NO 4