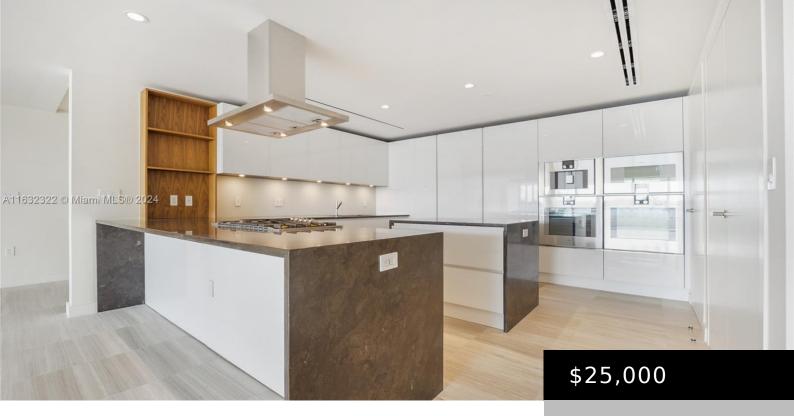

### **Amenities & Features**

Pool Features: Heated, Pool

Security Features: GatedwithGuard

**Exterior Features:** SecurityHighImpactDoors

**Interior Features:** 

EntranceFoyer,KitchenIsland,Elevator,Bar

Parking Features: Valet

Waterfront Features: OceanAccess

Furnished: Unfurnished

**Appliances:** 

Dryer, Dishwasher, Gas Range, Washer