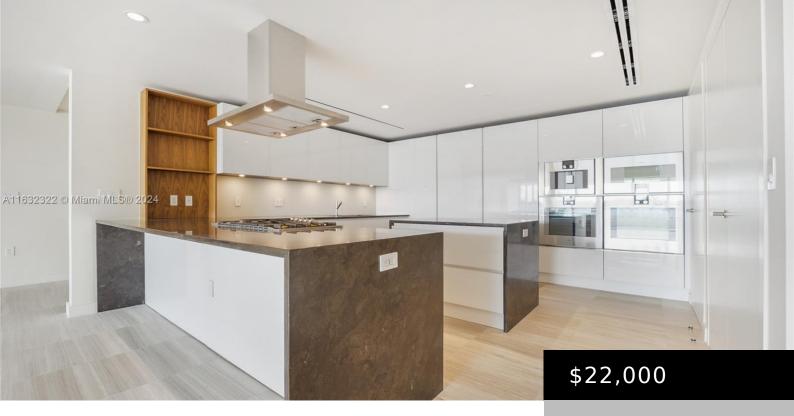

### **Amenities & Features**

Pool Features: Heated, Pool

Security Features: GatedWithGuard

**Exterior Features:** SecurityHighImpactDoors

**Interior Features:** 

EntranceFoyer,KitchenIsland,Elevator,Bar

Parking Features: Valet

Waterfront Features: OceanAccess

Furnished: Unfurnished

**Appliances:** 

Dryer, Dishwasher, Gas Range, Washer