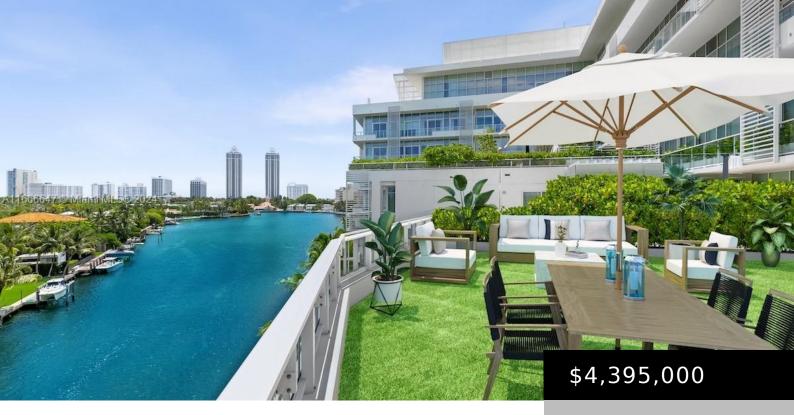

4701 N MERIDIAN AVE 624 https://rluxury.com

4701 NORTH MERIDIAN CONDO UNIT 624 UNDIV 0.006038% INT IN COMMON ELEMENTS OFF REC 29109-4659 Step into elegance at Residence 624, blending sophisticated design with modern comfort, creating a tranquil oasis. Living spaces feature open floorplan seamlessly connecting living, dining & kitchen areas. Floor-to-ceiling windows flood rooms w/ natural light & breathtaking views. Chefs eat-in [...]

## Basics

Category: Residential Status: Active Bathrooms: 3 baths Floors: 8 floors Year built: 2019 Subdivision Name: 4701 NORTH MERIDIAN CONDO

Type: Condominium Bedrooms: 2 beds Half baths: 1 half bath Area: 2537 sq ft View: Bay,Ocean,Other,Water County: Miami-Dade