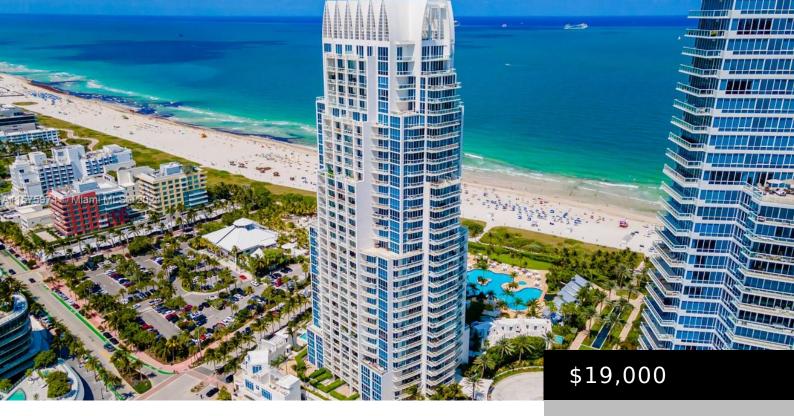

## **50 S POINTE DR 1506**

https://rluxury.com

CONTINUUM ON SOUTH BEACH CONDO THE NORTH TOWER UNIT 1506 UNDIV 0.4235970% INT IN COMMON ELEMENTS OFF REC 26131-1961 COC 26358-4570 04 2008 1 Modern, fully furnished, beautiful white modern marble/glass tiles, in the Continuum North Tower. 6-month lease at \$25k per month.

## **Basics**

Category: ResidentialLease

Status: Active

Bathrooms: 3 baths

**Area: 1606** sq ft

**Subdivision Name: CONTINUUM ON SOUTH BEACH** 

**Type:** Condominium

Bedrooms: 2 beds

## **Amenities & Features**

**Pool Features:** InGround,Pool Waterfront Features: OceanFront

Furnished: Furnished