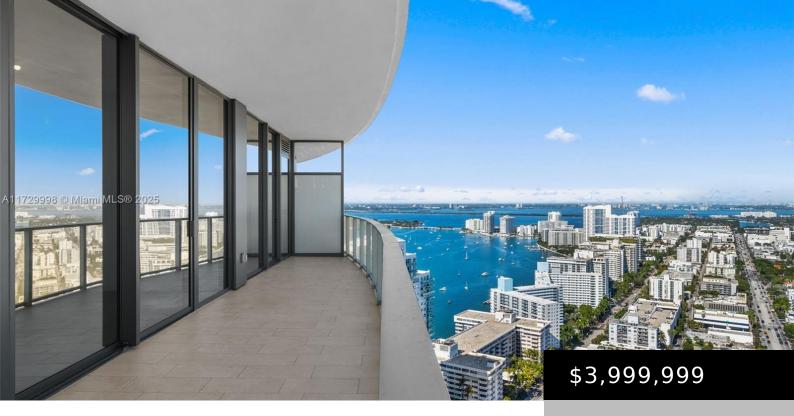

500 ALTON RD 3704 https://rluxury.com

AQUARIUM SITE AMD PB 21-83 LOTS 1 THRU 8 & LOTS 13 THRU 19 LESS ST RD 5 & ALLEY LYG BET & ADJ THEREOF CLOSED PER RES 2005-25869 & LOTS 9 THR Breathtaking views at the 37th floor with the exclusivity of Canopy Residences, 2 bedrooms, 2.5 bathrooms.The most new development on the South [...]

#### Basics

Category: Residential Status: Active Bathrooms: 3 baths Floors: 48 floors Year built: 2024 Subdivision Name: Five Park Miami Beach Type: Condominium Bedrooms: 2 beds Half baths: 1 half bath Area: 1434 sq ft View: Ocean County: Miami-Dade

# **Amenities & Features**

| Pool Features:<br>Association,Heated            | Parking Features: TwoOrMoreSpaces,Valet                                         |
|-------------------------------------------------|---------------------------------------------------------------------------------|
| Security Features: DoorMan                      | Association Amenities:<br>BikeStorage,BusinessCenter,Elevators,Other,Pool,Sauna |
| Waterfront Features: Bayfront                   | Cooling: Electric                                                               |
| Exterior Features:<br>SecurityHighImpactDoors   | Furnished: Unfurnished                                                          |
| Heating: Central                                | Interior Features: SplitBedrooms                                                |
| <b>Appliances:</b><br>Dryer,Dishwasher,Disposal |                                                                                 |