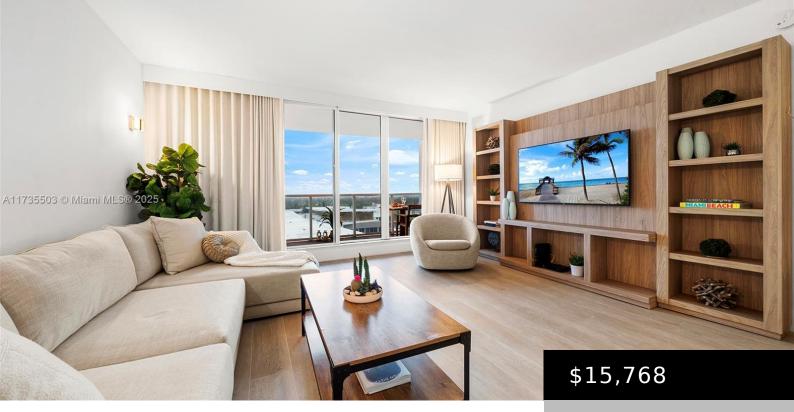

## Basics

Category: ResidentialLease Status: Active Bathrooms: 3 baths Floors: 1 floor Year built: 1926 County: Miami-Dade Type: Condominium Bedrooms: 2 beds Half baths: 1 half bath Area: 1458 sq ft Subdivision Name: RONEY PALACE CONDO