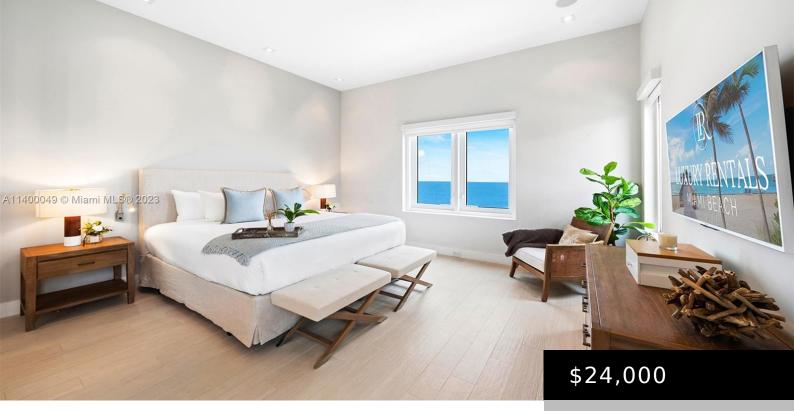

## **Basics**

Category: ResidentialLease

**Status:** Active

Bathrooms: 2 baths

**Area: 1480** sq ft

Subdivision Name: RONEY PALACE CONDO

Type: Condominium

Bedrooms: 2 beds

## **Amenities & Features**

Utilities: CableAvailable Furnished: Furnished