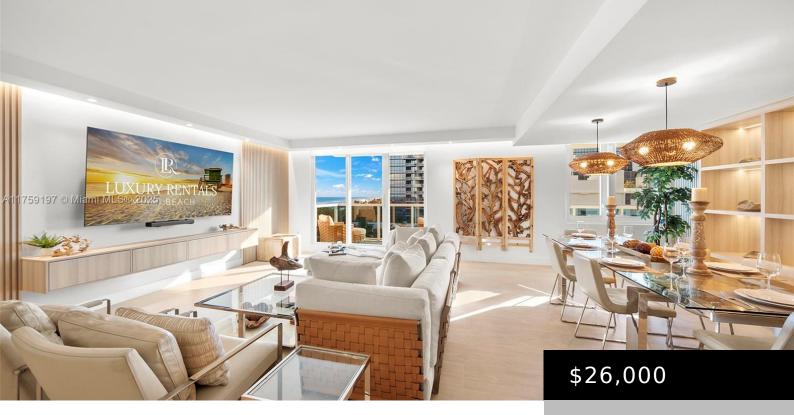

https://rluxury.com

RONEY PALACE CONDO UNIT 607 UNDIV 0.0019323 INT IN COMMON ELEMENTS OFF REC 17787-1644 OR 18076-1184 0498 1 COC 23731-1949 08 2005 1 Roney Palace sits oceanfront & in the lap of luxury. Located just between the 1 Hotel & the W, Roney Palace is a well-to-do serviced apartment building, separate from, but sharing some [...]

## **Basics**

Category: ResidentialLease

**Status:** Active

Bathrooms: 3 baths

Floors: 17 floors

Year built: 1926

County: Miami-Dade

**Type:** Condominium

Bedrooms: 2 beds

Half baths: 1 half bath

**Area: 1230** sq ft

Subdivision Name: RONEY PALACE CONDO

## **Amenities & Features**

Furnished: Furnished