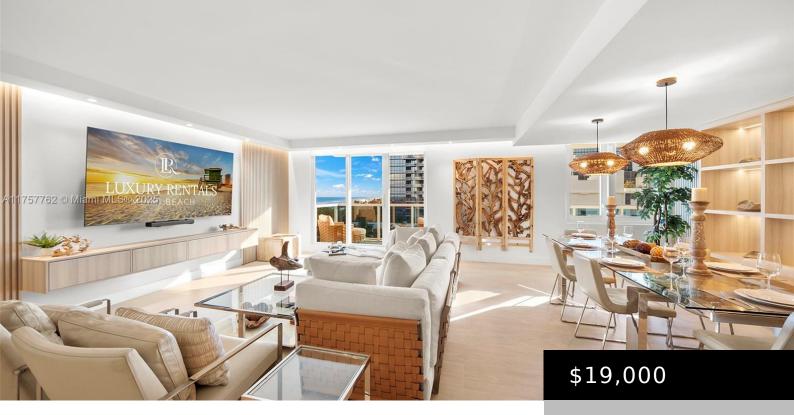

https://rluxury.com

RONEY PALACE CONDO UNIT 607 UNDIV 0.0019323 INT IN COMMON ELEMENTS OFF REC 17787-1644 OR 18076-1184 0498 1 COC 23731-1949 08 2005 1 Roney Palace sits oceanfront & in the lap of luxury. Located just between the 1 Hotel & the W, Roney Palace is a well-to-do serviced apartment building, separate from, but sharing some [...]

- 1 bed
- 2 baths
- Condominium
- ResidentialLease
- Active
- 1230 sq ft

## **Basics**

Category: ResidentialLease

**Status:** Active

Bathrooms: 2 baths

Floors: 17 floors

Year built: 1926

County: Miami-Dade

**Type:** Condominium

Bedrooms: 1 bed

Half baths: 1 half bath

**Area: 1230** sq ft

Subdivision Name: RONEY PALACE CONDO

## **Amenities & Features**

Utilities: CableAvailable Furnished: Furnished