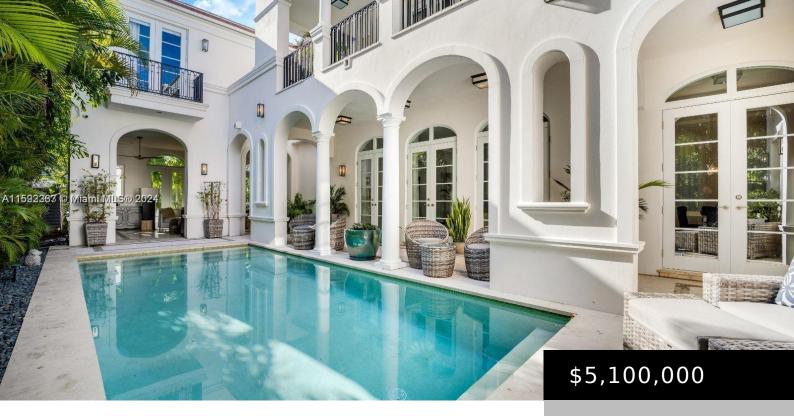

## 7740 ATLANTIC WAY

https://rluxury.com

ALTOS DEL MAR NO 1 PB 31-40 LOT 1 BLK 11 LOT SIZE 50.000 X 125 OR 20962-2581 01 2003 5 Sellers motivated just reduced for a quick sale Stunning Mediterranean home located in the gated community of Altos Del Mar on Miami Beach comprised of 22 lots only. just steps from the sand. This [...]

## **Basics**

Category: Residential

**Status:** Active

Bathrooms: 5 baths

Floors: 2 floors

Lot size: 6250, 6250 sq ft

View: Garden, Ocean

County: Miami-Dade County