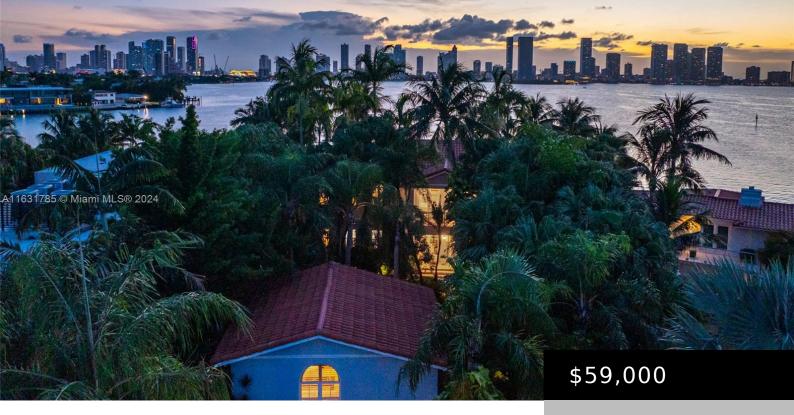

## 814 W DILIDO DR

https://rluxury.com

DI LIDO ISLAND PB 8-36 LOT 23 & 8FT STRIP CONTIG TO SAME ON BAY LESS BEG 21.17FT NWLY OF NE COR OF LOT 23 CONT NWLY 123.32FT S 62 DEG E 75.8

- 5 beds
- 6 baths
- SingleFamilyResidence
- ResidentialLease
- Active
- 4474 sq ft

## **Amenities & Features**

Pool Features: InGround,Pool Furnished: Furnished Waterfront Features: BayFront