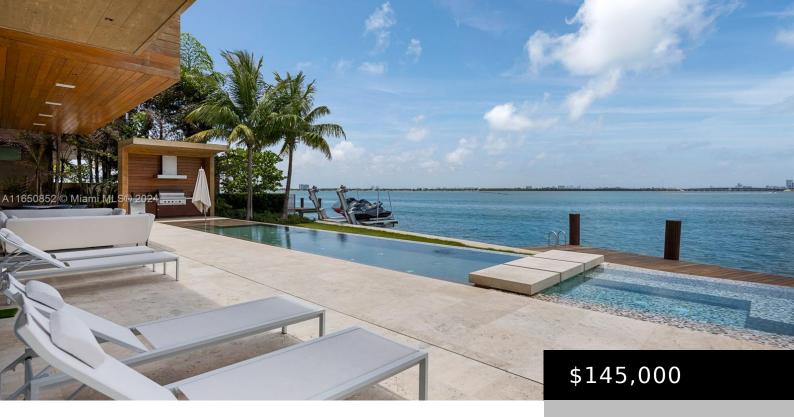

#### 825 E DILIDO DR

https://rluxury.com

DI LIDO ISLAND PB 8-36 LOT 25 & 8FT STRIP CONTIG TO SAME ON BAY BLK 4 LOT SIZE 14815 SQ FT FAU 02 3232 011 0760 Sophisticated tropical waterfront villa in the coveted Venetian Islands! Fully furnished 7 bed, 7.5 ba architectural masterpiece with stunning floor-to-ceiling panoramic bay views, 100+ ft of water frontage, [...]

## **Amenities & Features**

**Pool Features:** Waterfront Features:

InGround,Pool Bayfront,NoFixedBridges,OceanAccess,PointLot

Furnished: Furnished