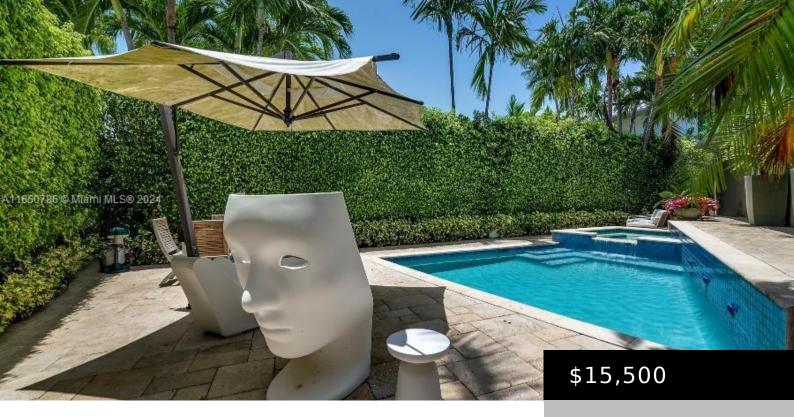

# **Amenities & Features**

**Pool Features:** InGround,Pool **Cooling:** CentralAir

Furnished: Furnished Heating: Central

**Appliances:** BuiltInOven, Dishwasher, GasRange, Microwave, Refrigerator