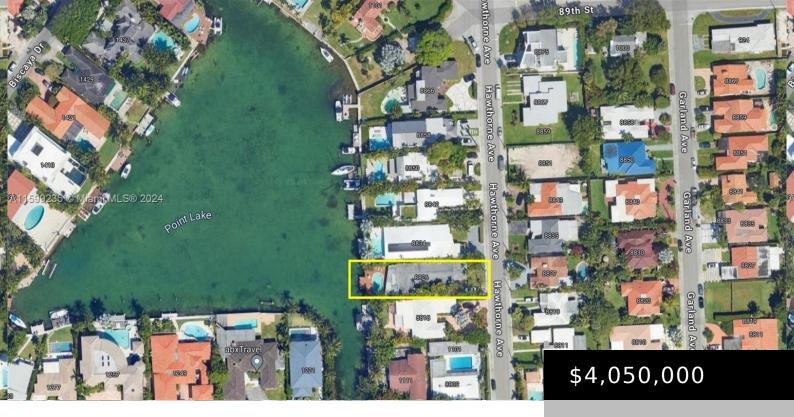

**8826 HAWTHORNE AVE** https://rluxury.com

NORMANDY BEACH 2ND AMD PL PB 16-44 LOT 6 BLK 23 LOT SIZE 50.000 X 160 OR 12527-983 0585 4 Waterfront residence tucked away on a quiet street. Large backyard with patio and pool. Renovate this loved & well lived-in home with great energy that can be yours, or knock it down & build your [...]