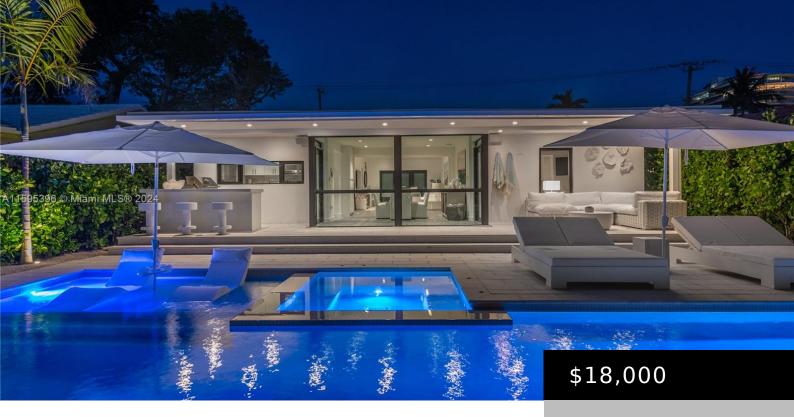

## 8834 ABBOTT AVE

https://rluxury.com

NORMANDY BEACH 2ND AMD PL PB 16-44 LOT 15 BLK 9 LOT SIZE 50.000 X 112 OR 21625-2913 09 2003 3 Experience coastal living in this renovated Surfside home, completely and tastefully updated with meticulous detail. Featuring new electrical, plumbing, central air, and a new roof, this rare 4-bedroom, 3-bathroom home has a desirable split [...]

## **Amenities & Features**

Pool Features: InGround,Pool Utilities: CableAvailable

Furnished: Furnished