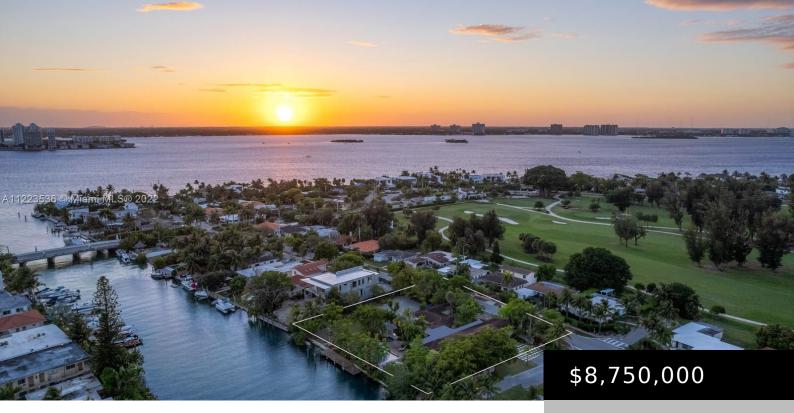

#### 900 S SHORE DR MIAMI BEACH FL 33141

https://rluxury.com

This extraordinary oversized 33,368 square foot property located in Miami Beachâ s, Normandy Isles, offers an impressive 170-feet of water-frontage with access to Biscayne Bay. Amazing opportunity to build one incredible mansion on this site, or subdivide into three lots. This gated neighborhood offers a park, public Golf and Tennis courts.

## Miscellaneous

**Public Survey Township: 2** 

Public Survey Section: 3

**Syndication Remarks:** Oversized 33,368 square foot property located in Normandy Isles offers an impressive 170-feet of waterfront with endless views of Biscayne Bay.