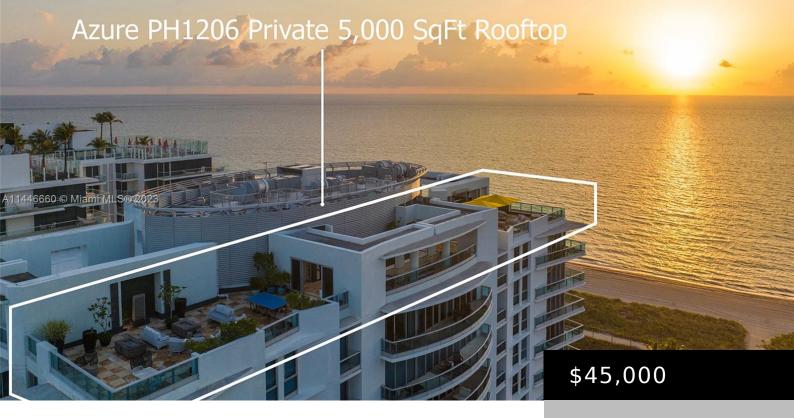

#### **9401 COLLINS AVE PH1206**

https://rluxury.com

AZURE CONDO UNIT PH1206 UNDIV 2.82753800% INT IN COMMON ELEMENTS OFF REC 23738-0743 COC 24101-0898 12 2005 1 Step inside this unique two story penthouse to experience a new level of luxury. Located in Surfside's highly sought after Azure Condo, PH1206 boasts a PRIVATE 5,000 SQFT rooftop featuring a private pool, summer kitchen, wet bar, [...]